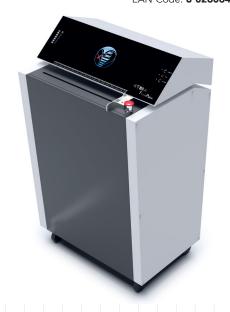

## KOBRA FLEXPACK Cardboard Packaging Shredder

Manufacturer: ELCOMAN srl Brand: KOBRA Model: FLEXPACK Article Code: 99.947 EAN Code: 8 026064 999472

Throat width:

427 mm

Shreddable materials:

Cardboard

Cardboard Capacity (depending on thickness):

Dimensions (WxDxH): 68 x 51 x 117 cm

Net weight: 140 Kg

## KOBRA FLEXPACK is ideal for anyone looking for an ecological and economical solution when it comes to packaging material.

- Kobra Flexpack CAN PROCESS UP TO 3 LAYERS OF CARDBOARDS (depending on the thickness) into padding mats from corrugated cardboards or into compressed filling material for secure deliveries of difficult to pack and/or heavy items regardless of any piece of metals or staples.
- The CUSHIONING VOLUME OF HARD AND STRONG CARTON IS ADJUSTABLE through a specifically designed robust plate on the back of the throat.
- Kobra Flexpack has an **ADJUSTABLE WORKING WIDTH WITH SCALE** enabling the user to optimize the measure of the packaging material. Moreover, it has a large and convenient support table ensuring easy operation.
- Kobra Flexpack carries the latest **TOUCH SCREEN TECHNOLOGY**, the most technologically advanced on the market today. It shows a remarkable touch screen keypad where functions are activated by simply touching the panel. Flexpack also shows an LED loading meter indicating the work load of the machine.
- The unit produces **VERY LOW NOISE LEVEL ON A 24-HOUR CONTINUOUS DUTY OPERATION** and carries a very high-efficient motor that can save considerable electrical energy cost.
- It stands out for its **STURDY AND ROBUST KOBRA POWER UNIT** and for its Kobra **HIGH CARBON GRADE STEEL CUTTING KNIVES**. It plugs into a single-phase power supply.
- Kobra Flexback is a stand-alone/free standing unit equipped with an elegant EMERGENCY OFF SWITCH for user safety.
- It is easy to move as it is EQUIPPED WITH CASTORS and PARKING BRAKE.