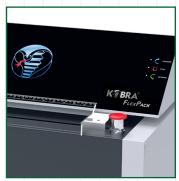

## KOBRA FLEXPACK is ideal for anyone looking for an ecological and economical solution when it comes to packaging material.

- Kobra Flexpack CAN PROCESS UP TO 3 LAYERS OF CARDBOARDS (depending on the thickness) into padding mats from corrugated cardboards or into compressed filling material for secure deliveries of difficult to pack and/or heavy items regardless of any piece of metals or staples.
- The CUSHIONING VOLUME OF HARD AND STRONG CARTON IS ADJUSTABLE through a specifically designed robust plate on the back of the throat.
- Kobra Flexpack has an **ADJUSTABLE WORKING WIDTH WITH SCALE** enabling the user to optimize the measure of the packaging material. Moreover, it has a large and convenient support table ensuring easy operation.
- Kobra Flexpack carries the latest **TOUCH SCREEN TECHNOLOGY**, the most technologically advanced on the market today. It shows a remarkable touch screen keypad where functions are activated by simply touching the panel. Flexpack also shows an LED loading meter indicating the work load of the machine.
- The unit produces **VERY LOW NOISE LEVEL ON A 24-HOUR CONTINUOUS DUTY OPERATION** and carries a very high-efficient motor that can save considerable electrical energy cost.
- It stands out for its **STURDY AND ROBUST KOBRA POWER UNIT** and for its Kobra **HIGH CARBON GRADE STEEL CUTTING KNIVES**. It plugs into a single-phase power supply.
- Kobra Flexback is a stand-alone/free standing unit equipped with an elegant EMERGENCY OFF SWITCH for user safety.
- It is easy to move as it is EQUIPPED WITH CASTORS and PARKING BRAKE.

Touch Screen Panel

Adjustable cushioning volume of hard and strong carton

Padding mats from corrugated cardboards