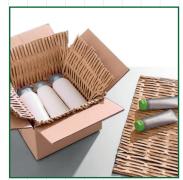

## **ECO-FRIENDLY RECYCLING SHREDDER**

Kobra Flexpack enables to transform used cardboard boxes into padded filling material and padding mats either as a packing/cushioning material or as a filling material to fill hollows. Flexpack simultaneously cut and perforate cardboards and turn them into high-quality packaging material. This will help to save cost, time and to protect the environment.

## KOBRA FLEXPACK is ideal for anyone looking for an ecological and economical solution when it comes to packaging material.

- Kobra Flexpack CAN PROCESS UP TO 3 LAYERS OF CARDBOARDS (depending on the thickness) into padding mats from corrugated cardboards or into compressed filling material for secure deliveries of difficult to pack and/or heavy items regardless of any piece of metals or staples.
- The CUSHIONING VOLUME OF HARD AND STRONG CARTON IS ADJUSTABLE through a specifically designed robust plate on the back of the throat.
- Kobra Flexpack has an **ADJUSTABLE WORKING WIDTH WITH SCALE** enabling the user to optimize the measure of the packaging material. Moreover, it has a large and convenient support table ensuring easy operation.
- Kobra Flexpack carries the latest **TOUCH SCREEN TECHNOLOGY**, the most technologically advanced on the market today. It shows a remarkable touch screen keypad where functions are activated by simply touching the panel. Flexpack also shows an LED loading meter indicating the work load of the machine.
- The unit produces **VERY LOW NOISE LEVEL ON A 24-HOUR CONTINUOUS DUTY OPERATION** and carries a very high-efficient motor that can save considerable electrical energy cost.
- It stands out for its **STURDY AND ROBUST KOBRA POWER UNIT** and for its Kobra **HIGH CARBON GRADE STEEL CUTTING KNIVES**. It plugs into a single-phase power supply.
- Kobra Flexback is a stand-alone/free standing unit equipped with an elegant EMERGENCY OFF SWITCH for user safety.
- It is easy to move as it is EQUIPPED WITH CASTORS and PARKING BRAKE.